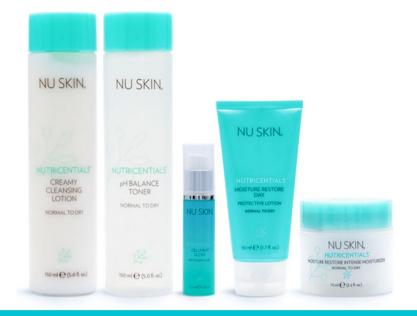

# COMPLETE REGIMEN FOR NORMAL TO DRY

Our skin can use a little help now and again. Having to navigate the late nights, pollution and UV rays that make up our day-to-day is a tough job. Well. We've got just the thing - the perfect lineup for urban life. Formulated specifically for those with Normal to Dry Skin, this complete skin care kit contains the full Nutricentials regimen, providing all you need to prepare your skin for the day ahead. It contains: Creamy Cleansing Lotion, pH Balance Toner, Celltrex, Ultra Recovery Fluid, Moisture Restore Day Protective Lotion, Moisture Restore Intense Moisturiser

# **Creamy Cleansing Lotion**

Gently massage into wet skin on face and neck using fingertips. Rinse thoroughly and pat dry. Follow with pH Balance Toner. Use morning and evening.

# pH Balance Toner

After cleansing, apply to face and neck with a cotton pad in an upward and outward motion. Follow with Celltrex® Ultra Recovery Fluid.

#### **Celltrex Ultra Recovery Fluid**

After cleansing and toning, apply to face and neck in an upward and outward motion. Follow with your favourite moisturiser.

### **Moisture Restore Day Protective Lotion**

After applying Celltrex® Ultra Recovery Fluid in the morning, rub a small amount onto face and neck in an upward and outward motion.

### **Moisture Restore Intense Moisturizer**

After cleansing, toning, and completing any other steps in your personal skincare routine each night, apply to your face and neck in an upward and outward motion.