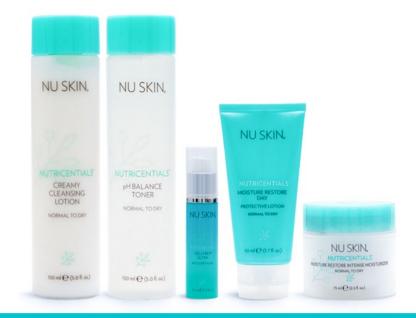

# COMPLETE REGIMEN FOR NORMAL TO DRY

Our skin can use a little help now and again. Having to navigate the late nights, pollution and UV rays that make up our day-to-day is a tough job. Well. We've got just the thing - the perfect lineup for urban life. Formulated specifically for those with Normal to Dry Skin, this complete skin care kit contains the full Nutricentials regimen, providing all you need to prepare your skin for the day ahead. It contains: Creamy Cleansing Lotion, pH Balance Toner, Celltrex, Ultra Recovery Fluid, Moisture Restore Day Protective Lotion, Moisture Restore Intense Moisturiser

# **Creamy Cleansing Lotion**

Gently massage into wet skin on face and neck using fingertips. Rinse thoroughly and pat dry. Follow with pH Balance Toner. Use morning and evening.

# pH Balance Toner

After cleansing, apply to face and neck with a cotton pad in an upward and outward motion. Follow with Celltrex® Ultra Recovery Fluid.

#### **Celltrex Ultra Recovery Fluid**

After cleansing and toning, apply to face and neck in an upward and outward motion. Follow with your favourite moisturiser.

### **Moisture Restore Day Protective Lotion**

After applying Celltrex® Ultra Recovery Fluid in the morning, rub a small amount onto face and neck in an upward and outward motion.

### **Moisture Restore Intense Moisturizer**

After cleansing, toning, and completing any other steps in your personal skincare routine each night, apply to your face and neck in an upward and outward motion.